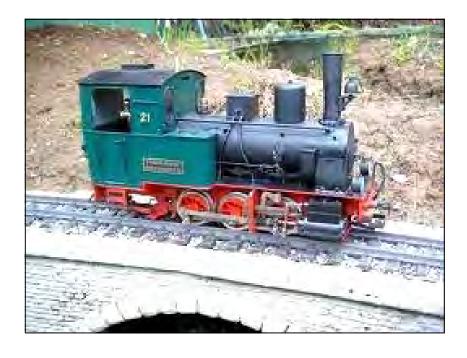

Serious fun for the young-at-heart at every age.

For three weeks over the holiday season, the Tahawus Lodge Center Gallery on Main St in Au Sable Forks will be transformed by the wonderland of G-Model Trains (the largest of the model trains).